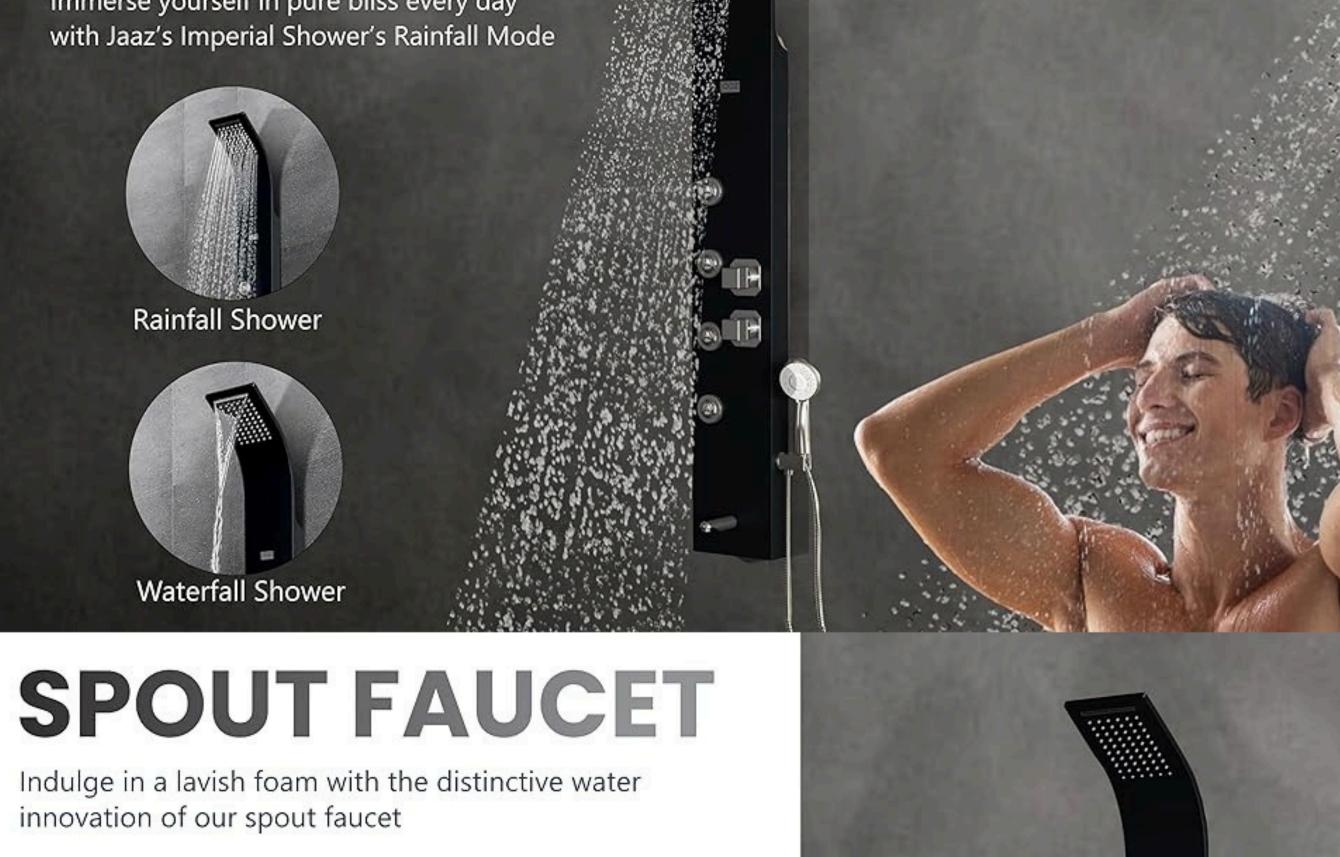

### enhanced and luxurious shower experience. **TECHNICAL DETAILS**

• 1st Manufacturer of Shower Panel in India Since 2009 | Warranty: 3 Years • Maintenance Free Coin Aerator for Spout of Neoperl (Germany). We use Vernet (France) for Thermostatic Mixer Cartridge & Sedal (Spain) for Diverter Cartridge. • Five Shower Function: 1. Rain Shower (60 Nozzle) 2. Waterfall Shower 3. Hand Shower (56 Nozzle) with 3 functions

#### (Spray, Massage & Mist) 4. Four Massage Jets (88 Nozzle) with 3 function (Spray, Massage and Mist) 5. Foam Flow Spout. • Served at 750 + Location of India | 15000 + Happy Customer

- Pressure Pump Required Capacity 0.5 (hp i.e. Horse power) for better performance. **CARE & CLEANING TIPS**
- Water Caution: Avoid exposure to High TDS (Total Dissolve Solids) water. The TDS Level Recommended by WHO, however it should be less than 300 ppm (parts per million)