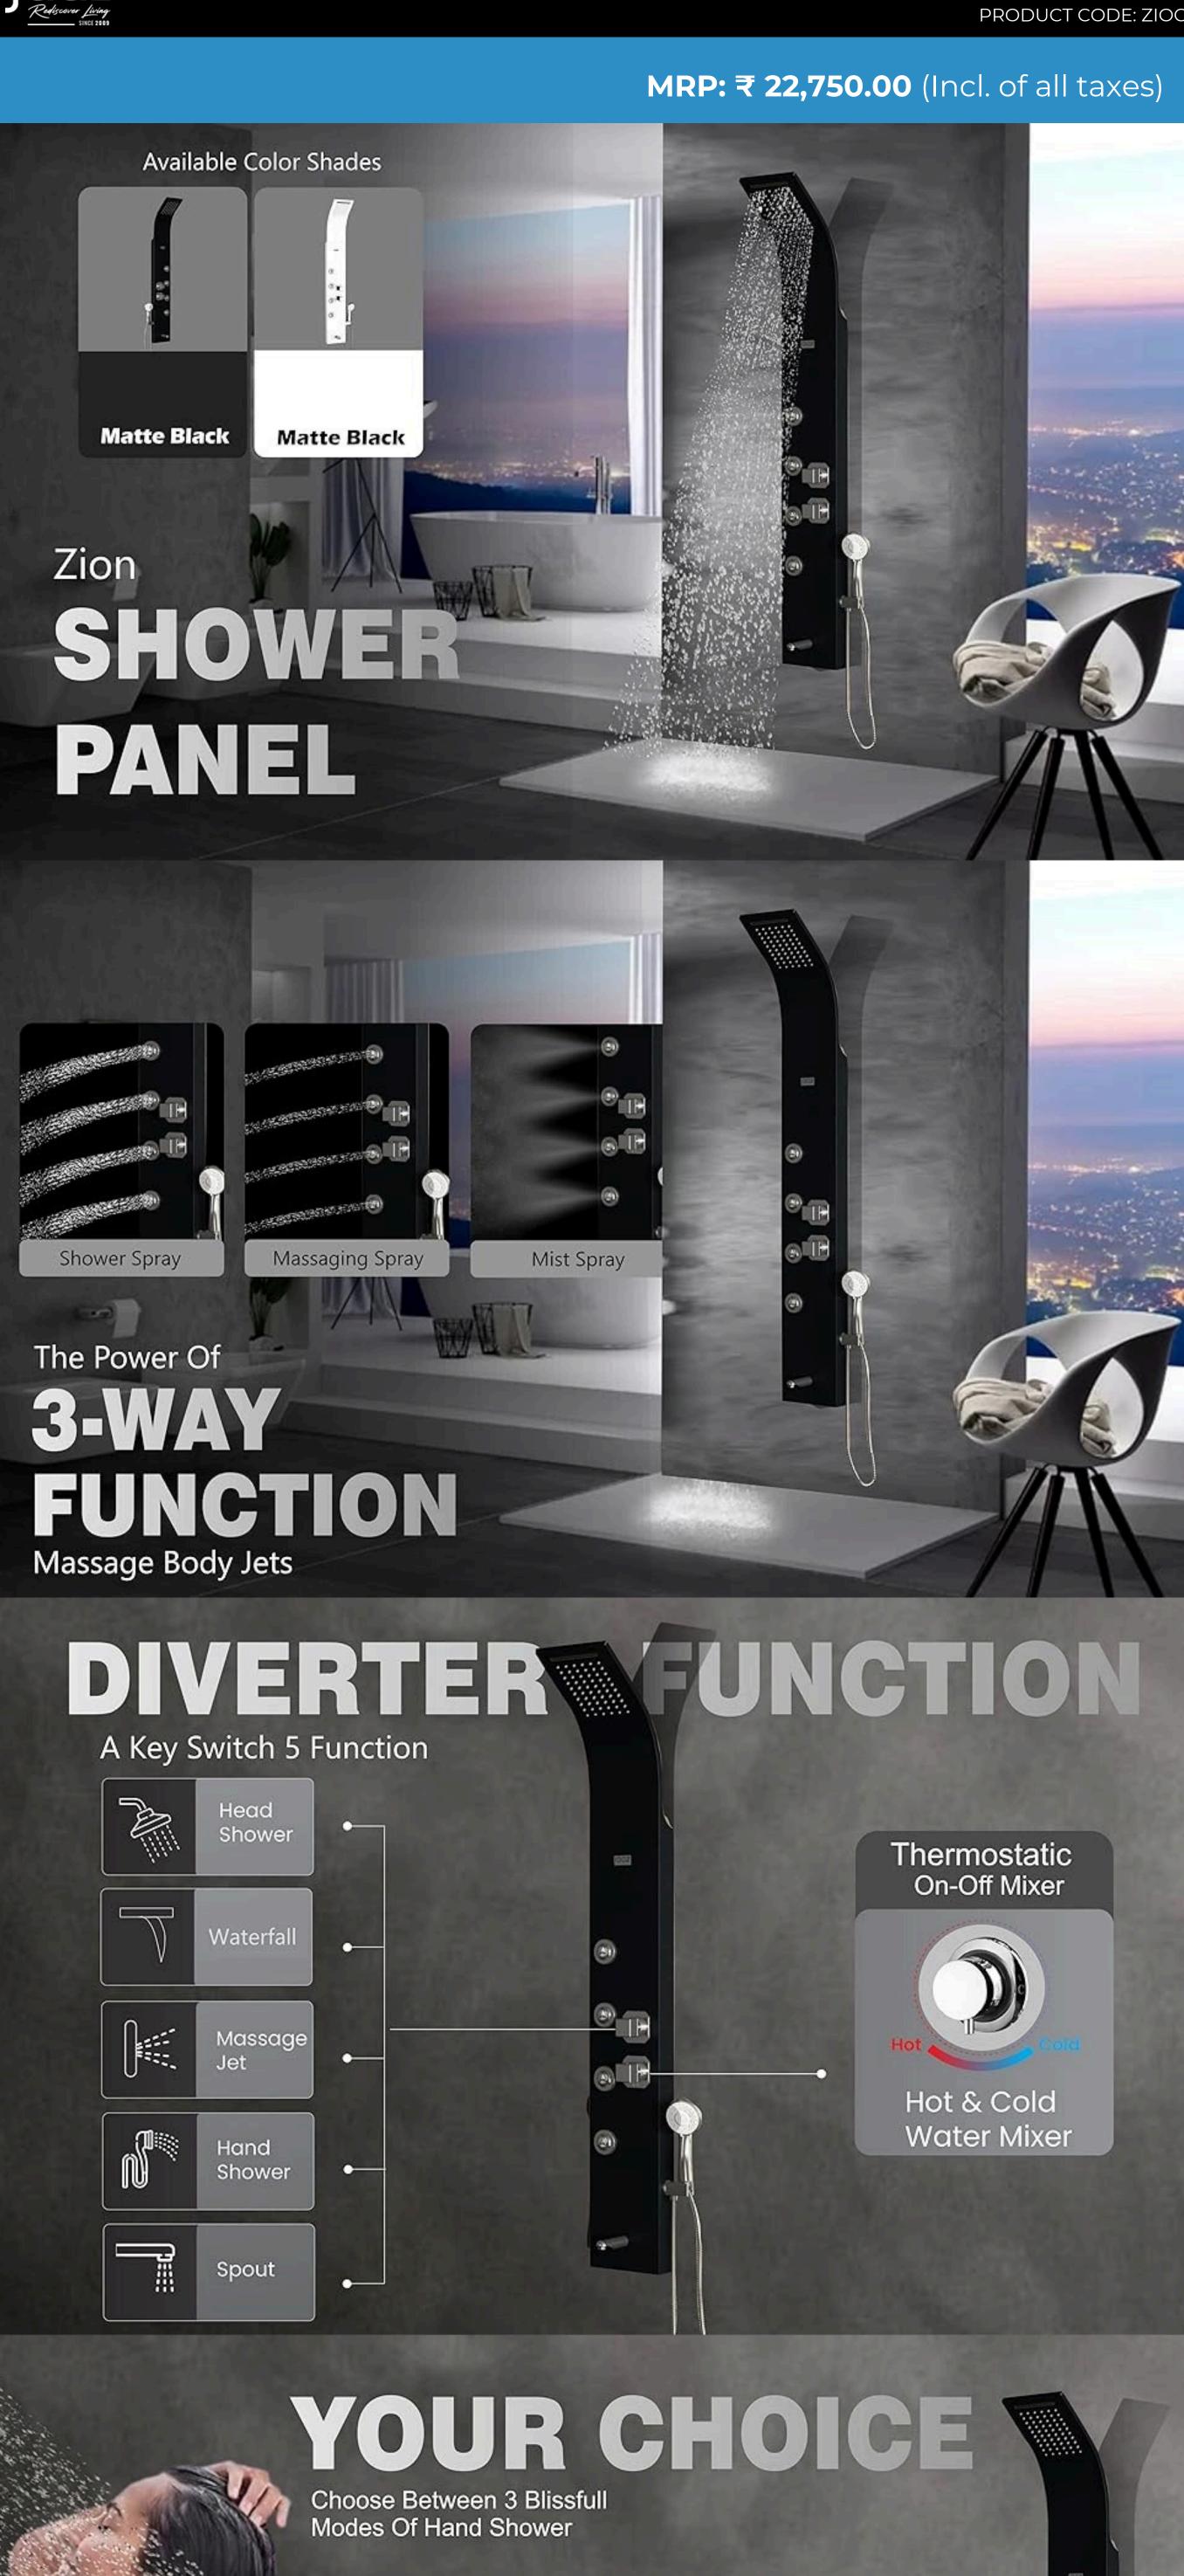

### enhanced and luxurious shower experience. **TECHNICAL DETAILS**

• 1st Manufacturer of Shower Panel in India Since 2009 | Warranty: 3 Years • Maintenance Free Coin Aerator for Spout of Neoperl (Germany). We use Vernet (France) for Thermostatic Mixer Cartridge & Sedal (Spain) for Diverter Cartridge. • Five Shower Function: 1. Rain Shower (60 Nozzle) 2. Waterfall Shower 3. Hand Shower (56 Nozzle) with 3 functions

#### (Spray, Massage & Mist) 4. Four Massage Jets (88 Nozzle) with 3 function (Spray, Massage and Mist) 5. Foam Flow Spout. • Served at 750 + Location of India | 15000 + Happy Customer

- Pressure Pump Required Capacity 0.5 (hp i.e. Horse power) for better performance. **CARE & CLEANING TIPS**
- Water Caution: Avoid exposure to High TDS (Total Dissolve Solids) water. The TDS Level Recommended by WHO, however it should be less than 300 ppm (parts per million)