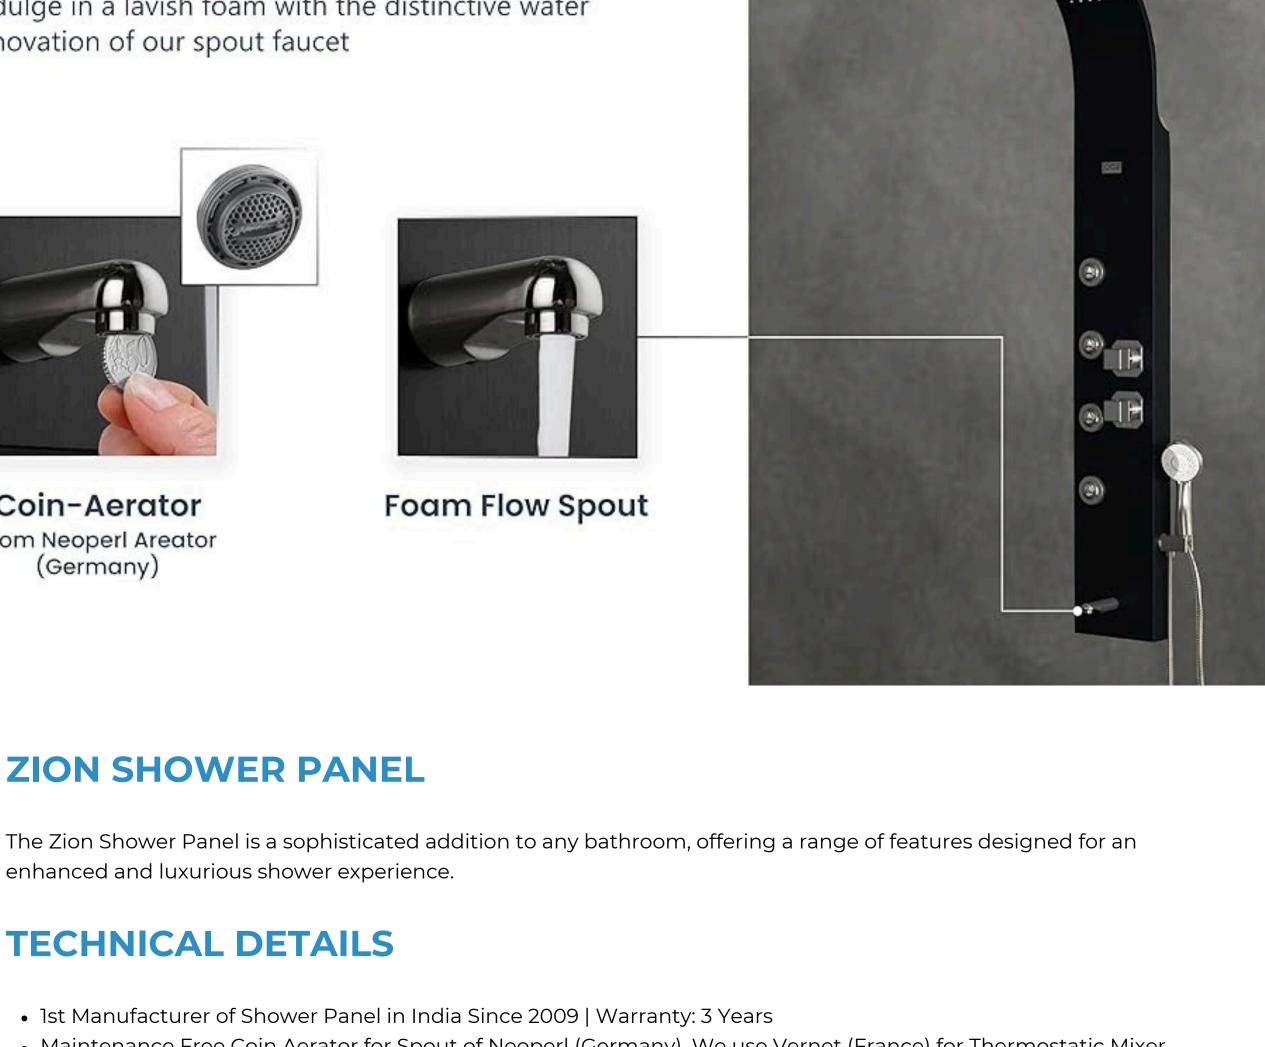

### enhanced and luxurious shower experience. **TECHNICAL DETAILS**

• 1st Manufacturer of Shower Panel in India Since 2009 | Warranty: 3 Years • Maintenance Free Coin Aerator for Spout of Neoperl (Germany). We use Vernet (France) for Thermostatic Mixer Cartridge & Sedal (Spain) for Diverter Cartridge. • Five Shower Function: 1. Rain Shower (60 Nozzle) 2. Waterfall Shower 3. Hand Shower (56 Nozzle) with 3 functions

#### (Spray, Massage & Mist) 4. Four Massage Jets (88 Nozzle) with 3 function (Spray, Massage and Mist) 5. Foam Flow Spout. • Served at 750 + Location of India | 15000 + Happy Customer

- Pressure Pump Required Capacity 0.5 (hp i.e. Horse power) for better performance. **CARE & CLEANING TIPS**
- Water Caution: Avoid exposure to High TDS (Total Dissolve Solids) water. The TDS Level Recommended by WHO, however it should be less than 300 ppm (parts per million)