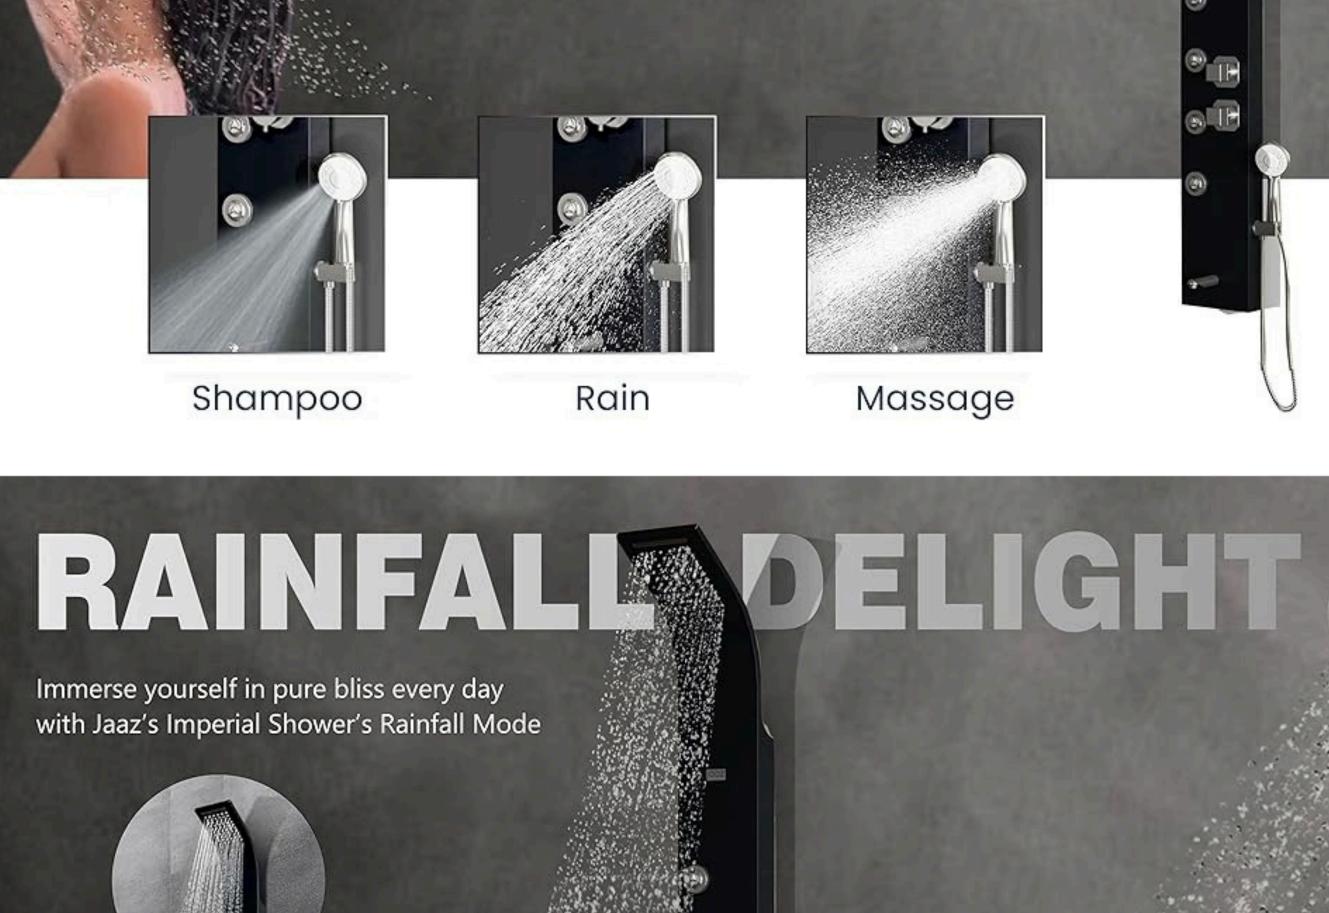

### enhanced and luxurious shower experience. **TECHNICAL DETAILS**

• 1st Manufacturer of Shower Panel in India Since 2009 | Warranty: 3 Years • Maintenance Free Coin Aerator for Spout of Neoperl (Germany). We use Vernet (France) for Thermostatic Mixer Cartridge & Sedal (Spain) for Diverter Cartridge. • Five Shower Function: 1. Rain Shower (60 Nozzle) 2. Waterfall Shower 3. Hand Shower (56 Nozzle) with 3 functions

#### (Spray, Massage & Mist) 4. Four Massage Jets (88 Nozzle) with 3 function (Spray, Massage and Mist) 5. Foam Flow Spout. • Served at 750 + Location of India | 15000 + Happy Customer

- Pressure Pump Required Capacity 0.5 (hp i.e. Horse power) for better performance. **CARE & CLEANING TIPS**
- Water Caution: Avoid exposure to High TDS (Total Dissolve Solids) water. The TDS Level Recommended by WHO, however it should be less than 300 ppm (parts per million)